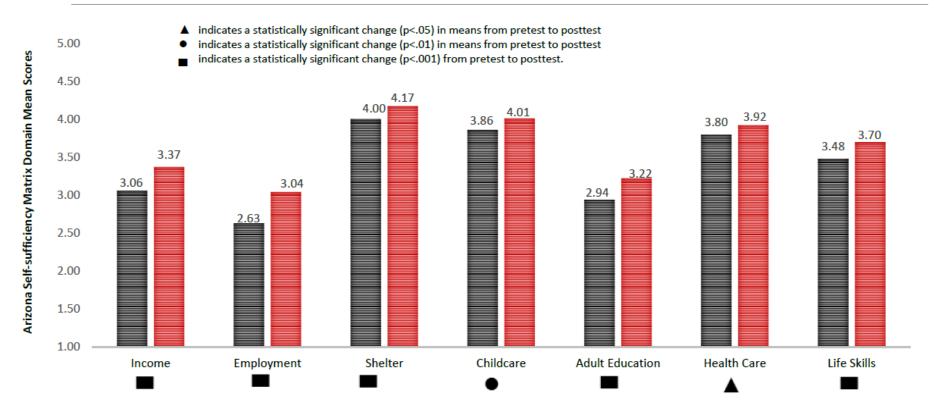

### Matrix Head Start: SSM\* Domains with a Significant Change in Mean Scores, Winter 2014 to Spring 2015

Transition To Success® Final Evaluation Report – 8/29/2015 W. K. Kellogg Foundation Grant: P3018954 \* Self-sufficiency Matrix

### Matrix Head Start: SSM Domains with a Significant Change in Mean Scores Winter 2014 to Spring 2015

*B/29/2015 W.K. Kellogg Foundation Report Grant: P3018954* 

FSDWC: SSM Domains with a Significant Change in Mean Scores from Pretest (January 2013 through February 2014) to Posttest (November 2013 through April 2014)