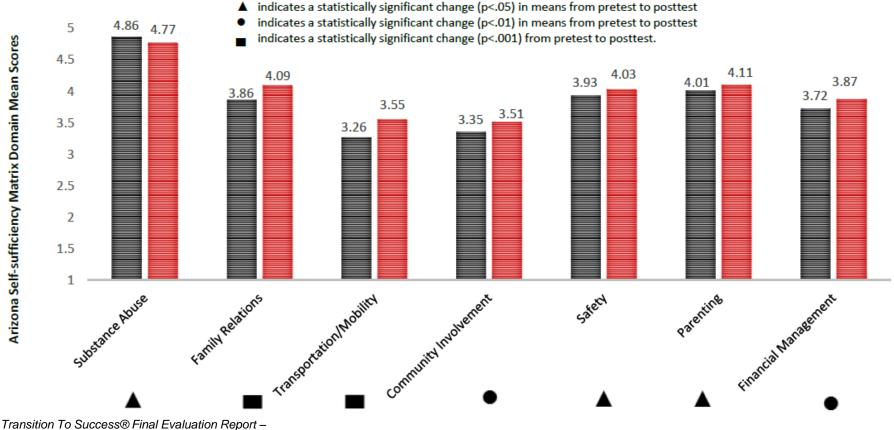

Transition To Success® Final Evaluation Report – 8/29/2015 W.K. Kellogg Foundation Grant: P3018954 \* FSDWC: Family Service of Detroit and Wayne County

6.00