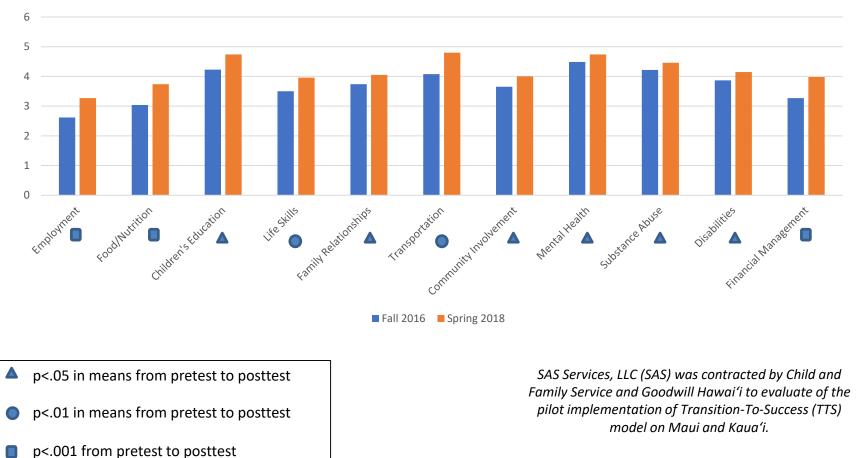

#### Hale Ho'omalu Family Center and Head Start Kauai

At Child & Family Services, Hawaii:

Year End Evaluation of Pilot Implementation of Transition To Success®

Fall 2016 - Spring 2018

Neighborhood Place Wailuk Molokai Integrated Services Systems Maui

At Child & Family Services, Hawaii:

Year End Evaluation of Pilot Implementation of Transition To Success®

Fall 2016 - Spring 2018